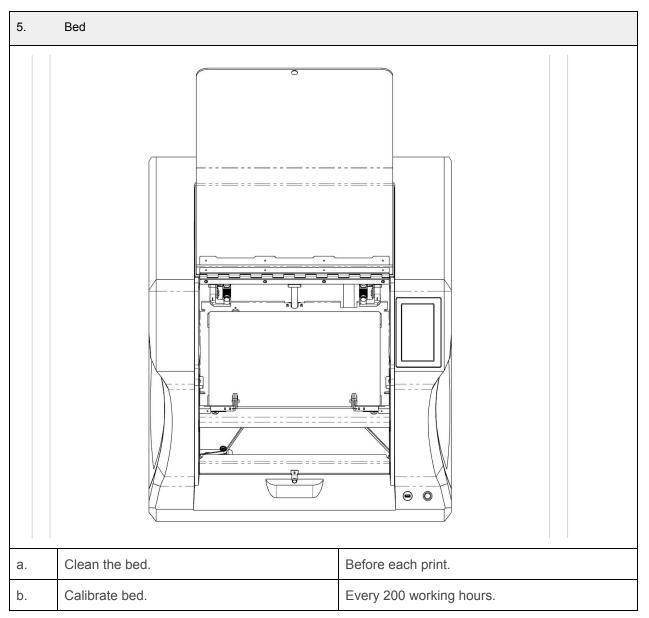

| Title             | Maintenance Schedule |
|-------------------|----------------------|
| Models            | Bolt PRO             |
| Document          | Maintenance Manual   |
| Version           | 1.5                  |
| Revision date     | 03-08-2018           |
| Expected duration | -                    |

## Description

To maintain your Leapfrog Bolt PRO correctly and keep it running smoothly we recommend the following maintenance work periodically.

Before doing any maintenance activity make sure the machine is completely turned off using the switch on the back of the machine. Ensure the machine is completely cooled down by waiting 30 minutes after the last use.

Remember to use protective gloves, glasses, and clothing for each of these activities.