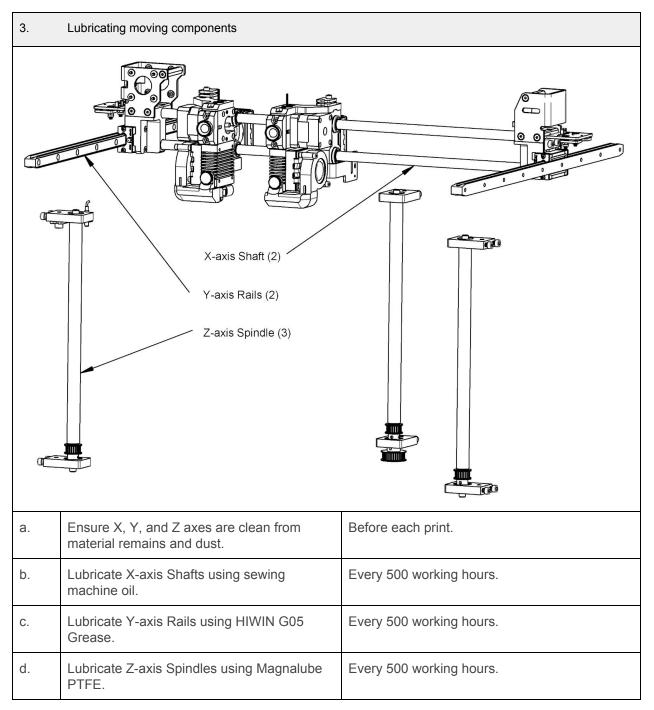

## Description

To maintain your Leapfrog Bolt PRO correctly and keep it running smoothly we recommend the following maintenance work periodically.

Before doing any maintenance activity make sure the machine is completely turned off using the switch on the back of the machine. Ensure the machine is completely cooled down by waiting 30 minutes after the last use.

Remember to use protective gloves, glasses, and clothing for each of these activities.