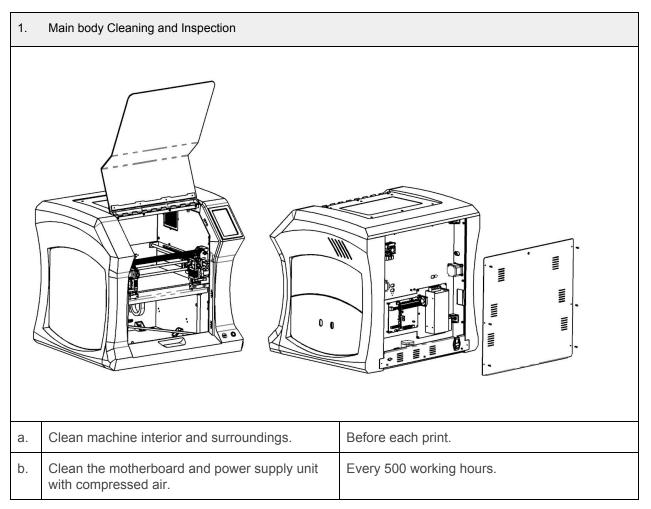

## Description

To maintain your Leapfrog Bolt PRO correctly and keep it running smoothly we recommend the following maintenance work periodically.

Before doing any maintenance activity make sure the machine is completely turned off using the switch on the back of the machine. Ensure the machine is completely cooled down by waiting 30 minutes after the last use.

Remember to use protective gloves, glasses, and clothing for each of these activities.