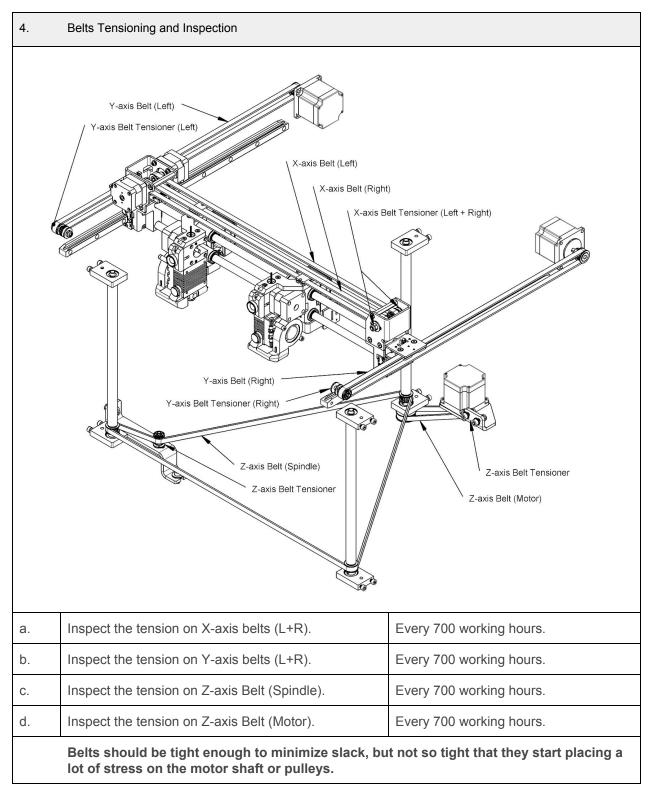

## Description

To maintain your Leapfrog Bolt PRO correctly and keep it running smoothly we recommend the following maintenance work periodically.

Before doing any maintenance activity make sure the machine is completely turned off using the switch on the back of the machine. Ensure the machine is completely cooled down by waiting 30 minutes after the last use.

Remember to use protective gloves, glasses, and clothing for each of these activities.