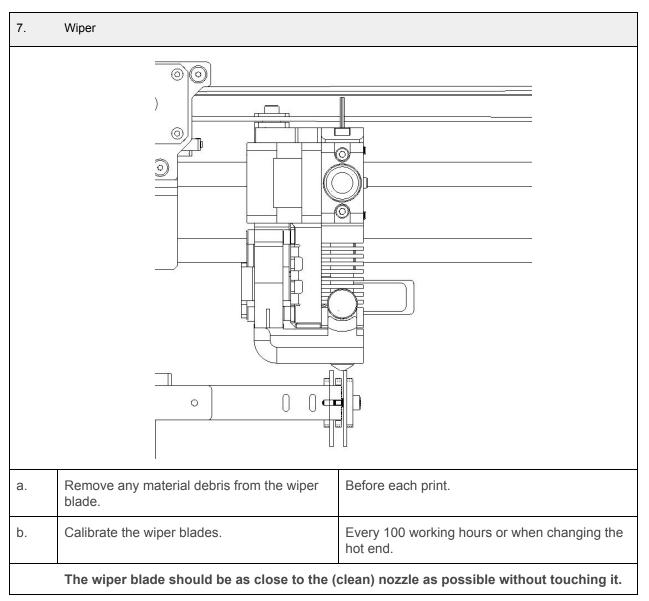

| Title             | Maintenance Schedule |
|-------------------|----------------------|
| Models            | Bolt PRO             |
| Document          | Maintenance Manual   |
| Version           | 1.5                  |
| Revision date     | 03-08-2018           |
| Expected duration | -                    |

## Description

To maintain your Leapfrog Bolt PRO correctly and keep it running smoothly we recommend the following maintenance work periodically.

Before doing any maintenance activity make sure the machine is completely turned off using the switch on the back of the machine. Ensure the machine is completely cooled down by waiting 30 minutes after the last use.

Remember to use protective gloves, glasses, and clothing for each of these activities.