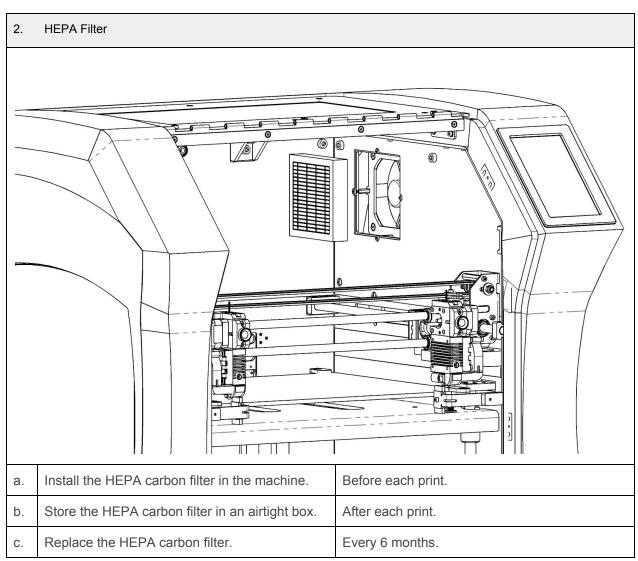

## Description

To maintain your Leapfrog Bolt PRO correctly and keep it running smoothly we recommend the following maintenance work periodically.

Before doing any maintenance activity make sure the machine is completely turned off using the switch on the back of the machine. Ensure the machine is completely cooled down by waiting 30 minutes after the last use.

Remember to use protective gloves, glasses, and clothing for each of these activities.