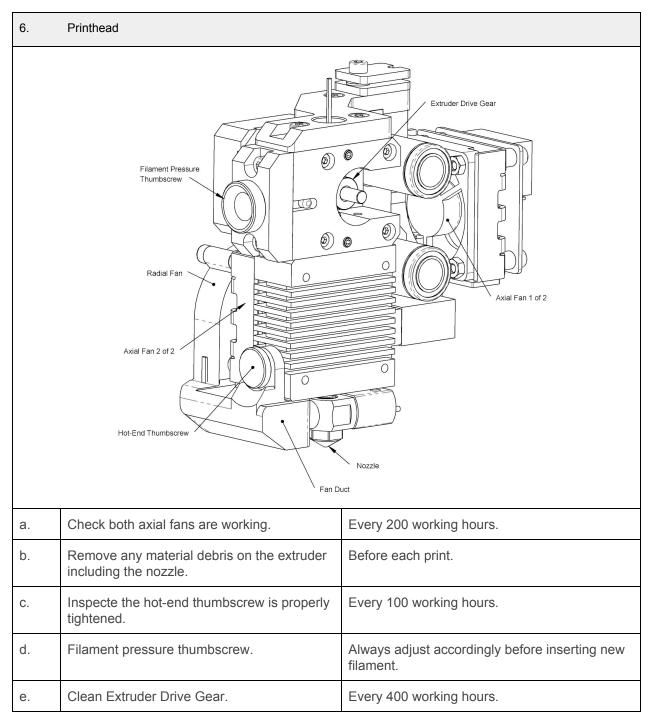

| Title             | Maintenance Schedule |
|-------------------|----------------------|
| Models            | Bolt PRO             |
| Document          | Maintenance Manual   |
| Version           | 1.5                  |
| Revision date     | 03-08-2018           |
| Expected duration | -                    |

## Description

To maintain your Leapfrog Bolt PRO correctly and keep it running smoothly we recommend the following maintenance work periodically.

Before doing any maintenance activity make sure the machine is completely turned off using the switch on the back of the machine. Ensure the machine is completely cooled down by waiting 30 minutes after the last use.

Remember to use protective gloves, glasses, and clothing for each of these activities.